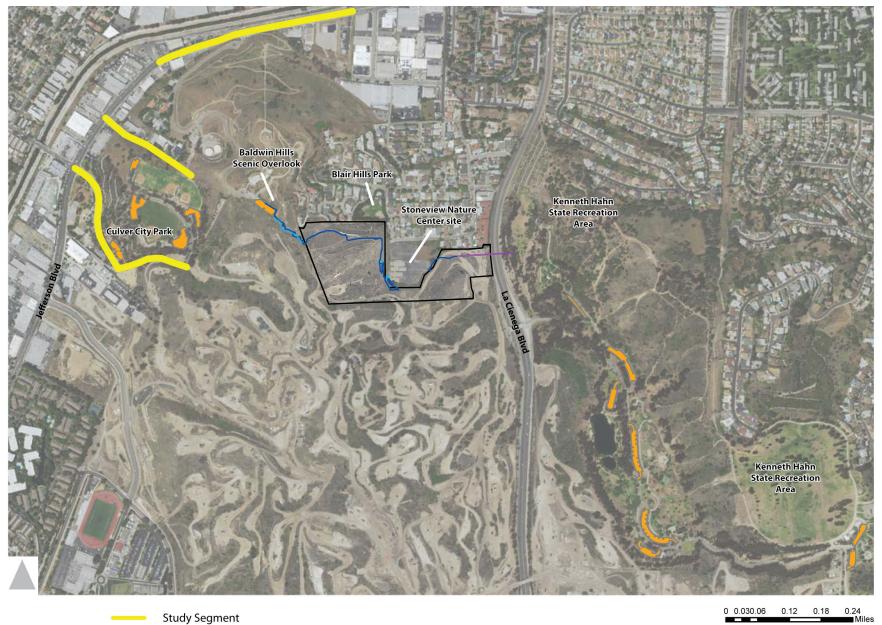

## STUDY AREA

**Figure 1** shows the study area and the planned Park to Playa Segment C trail alignment. Segment C of the Park to Playa Trail would connect the Baldwin Hills Scenic Overlook to the Kenneth Hahn State Recreation Area (KHRSA) east of La Cienega Boulevard. As shown in Figure 1, Phase 1 will consist of the construction of facilities west of La Cienega Boulevard, while Phase 2 will be the addition of a pedestrian footbridge connecting the Baldwin Hills facilities to an existing trail east of La Cienega Boulevard at the KHSRA. Figure 1 also shows the existing parking facilities in the study area.

BHRCA Owned Surface Property
Study Lot
Proposed Trail Alignment
Proposed Pedestrian Bridge
Proposed Steps

Figure 1

Study Area